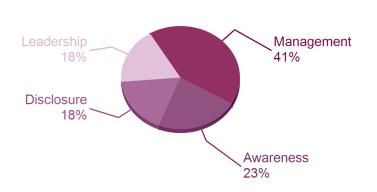

#### **ACTIVITY GROUP PERFORMANCE**

Plastic product manufacturing

Your company is amongst 18% of companies that reached Leadership level in your Activity Group.

A sample of A-list companies from your Activity Group: