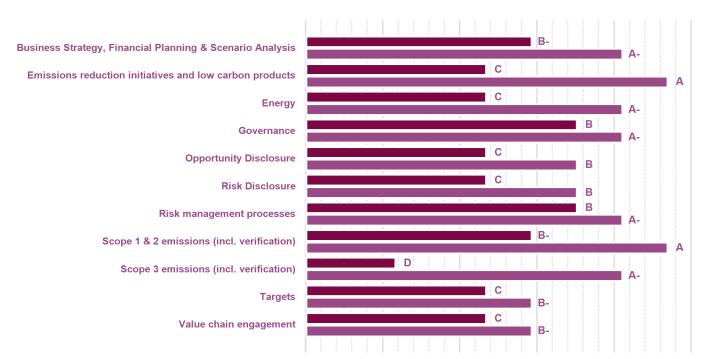

#### **CATEGORY SCORES**

If a company scored a C or below, they will not have been scored for Management or Leadership points (the dark purple line represents this).

Please download the 'CDP Scoring Introduction' for more information.

#### CATEGORY SCORES BENCHMARKING

Scenario analysis Yes, qualitative and quantitative

Each category score in the bar chart represents the progression within each scoring level. Some categories have not been included for category score breakdown as either not enough questions feed into these categories to give a representative score or they are not scored at both Management and Leadership levels. Scoring categories are groupings of questions by topic. They are sub-groups of the 2023 questionnaire modules and are consistent across all sectors. Weighting applied to each category varies across sectors to highlight the areas most important to environmental stewardship in specific sectors.