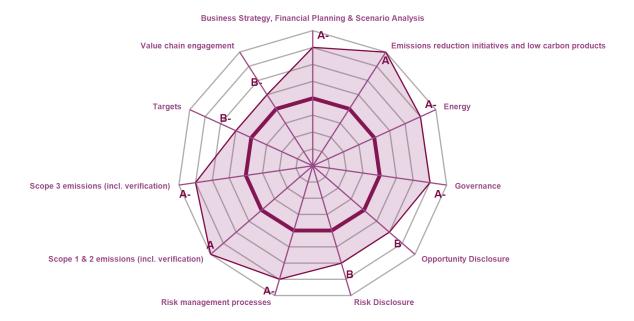

#### **CATEGORY SCORES**

If a company scored a C or below, they will not have been scored for Management or Leadership points (the dark purple line represents this).

Please download the 'CDP Scoring Introduction' for more information.

#### CATEGORY SCORES BENCHMARKING

Scenario analysis Yes, qualitative and quantitative

Each category score in the bar chart represents the progression within each scoring level. Some categories have not been included for category score breakdown as either not enough questions feed into these categories to give a representative score or they are not scored at both Management and Leadership levels. Scoring categories are groupings of questions by topic. They are sub-groups of the 2023 questionnaire modules and are consistent across all sectors. Weighting applied to each category varies across sectors to highlight the areas most important to environmental stewardship in specific sectors.